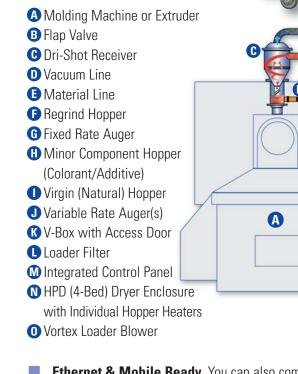

Model with Virgin, Regrind and Colorant Blending

Ethernet & Mobile Ready. You can also communicate and control dryer functions with Dri-Link Mobile App for IOS and Android . . . . . . . . . . . . . . . . . .