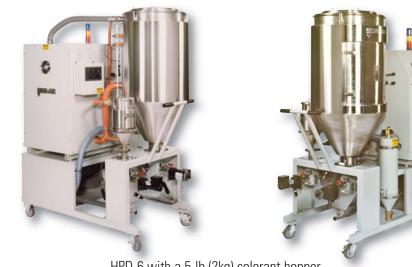

HPD-6 with a 5-lb (2kg) colorant hopper

A combination of virgin (natural), regrind and colorant

processed in one system.

- Simultaneous dispensing of materials provides superior shot-to-shot consistency no separation, no batches, no layering
- Dry colorants/virgin and regrind materials at different temperatures

Call us at 860.627.5110 

Model with Virgin and **Regrind Blending** 