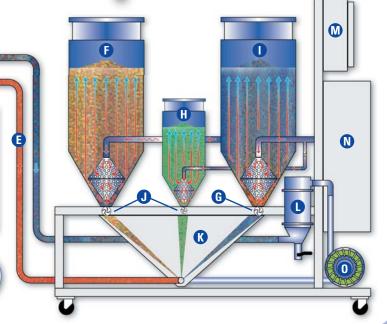

## System *features*

Cleanout on every load cycle eliminates blended materials in conveying line

- Adjust regrind ratios on-the-fly
- Resins remain separate no scrapped virgin material due to contaminated regrind
- Eliminate layered materials, typical of proportional loaders

### A combination of virgin (natural) and

regrind processed in one system.

- Simultaneous dispensing of materials provides superior shot-to-shot consistency no separation, no batches, no layering
- Dry regrind materials at different temperatures than virgin materials
- Eliminate additional blending equipment to increase floor space

# System features

- Ability to dry colorant, preventing moisture issues
- Easily moved from 1 press/extruder to another - not tied into screw recovery/following circuits
- System can be located outside molding area (from 100 feet and beyond) no separation of colorant/regrind as materials are dispensed into a moving stream of dry air