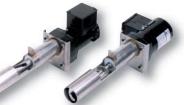

# Blending Exclusives – Virgin & Regrind, Virgin & Colorant

and the second

#### **Two Component On-Demand Dry, Blend and Convey**

## System *features*

Cleanout on every load cycle eliminates blended materials in conveying line

- Adjust regrind ratios on-the-fly
- Resins remain separate no scrapped virgin material due to contaminated regrind
- Eliminate layered materials, typical of proportional loaders



### A combination of virgin (natural) and

regrind processed in one system.

- Simultaneous dispensing of materials provides superior shot-to-shot consistency no separation, no batches, no layering
- Dry regrind materials at different temperatures than virgin materials
- Eliminate additional blending equipment to increase floor space



▲ Tube (Low-Rate) Auger Helix (High-Rate) Auger

### **PD Colorant Blending System**

Blend-Dry-Convey Colorant & Virgin Material.

Off the press colorant blending system eliminates press mounted color feeders

Our Dri-Shot receiver is the only press mounted component



HPD-6 with a 5-lb (2kg) colorant hopper



A combination of virgin (natural), regrind and colorant

processed in one system.

- Simultaneous dispensing of materials provides superior shot-to-shot consistency no separation, no batches, no layering
- Dry colorants/virgin and regrind materials at different temperatures

Model with Virgin, Regrind and Colorant Blending



Ethernet & Mobile Ready. You can also communicate and control dryer functions with Dri-Link Mobile App for IOS and Android . . . . . . . . . . . . . . . .