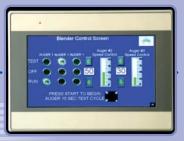

## Control features

- Our new Dri-Touch color touch screen integrates blending, drying and loading functions
- The standard 7" color touch screen provides you with easy to navigate screens for quick and easy settings of blending ratios, dryer temperatures and loading parameters. Other features to the controller includes:

MDRI-AIR

Industries, Inc.

www.dri-air.com

Call us at 860.627.5110

- -49°F dewpoint monitor
- 7 day timer for automatic start and stops
- Diagnostic functions with troubleshooting tips