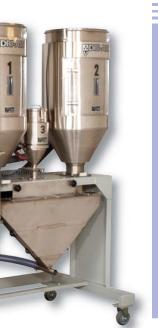

HPD-6 with a 5-lb (2kg) colorant hopper

A combination of virgin (natural), regrind and colorant

processed in one system.

- Simultaneous dispensing of materials provides superior shot-to-shot consistency no separation, no batches, no layering
- Dry colorants/virgin and regrind materials at different temperatures