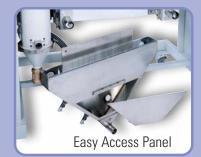

## System *features*

Cleanout on every load cycle eliminates blended materials in conveying line

- Adjust regrind ratios on-the-fly
- Resins remain separate no scrapped virgin material due to contaminated regrind
- Eliminate layered materials, typical of proportional loaders